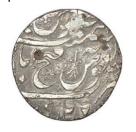

## Hyderābād – Darur (Fathabad) Mint, INO Shāh 'Ālam II – Silver

The Gazetteer for Bhir (Beed) district, Maharashtra State furnishes the information about Bhir and Dharur. In mid-18th century, Sultanji Nimbalkar, a Maratha soldier deserted Shahu and joined forces of the Nizam, Asaf Jah I. He was assigned the district of Bhir and the Sarkars of Dharur and Pathri as part of his Jagir. His descendants, namely son Hanmant Rao and grandson Dhanpat Rao, continued to hold the titles to this Jagir. In 1773, Nizam Ali Khan confiscated the Jagir from Dhanpat Rao as he was not pleased with his conduct, particularly in the war with the Peshwa. The date on this rupee suggests it was issued in 1767/68, when Dharur was still a part of the Nimbalkar Jagir. It is likely that a mint was run here for a very short time to settle dues with the Nizam. This coin is hitherto the only known example of Dharur mint in the name of Shah Alam II.

| Actual    | Weig | h <b>t (g)</b> 10.8 A | ctual Diam | eter ( | mm) Composition Silver |        |  |  |  |  |  |
|-----------|------|-----------------------|------------|--------|------------------------|--------|--|--|--|--|--|
| Catalogue |      |                       |            |        |                        |        |  |  |  |  |  |
| Cat No.   | KM   | Denomination          | AH         | RY     | Comments               | Rarity |  |  |  |  |  |
| HD 150    | -    | Rupee                 | 1181 or 2  | ХХ     |                        | RRR    |  |  |  |  |  |