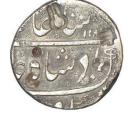

## Hyderābād – Darur (Fathabad) Mint, INO Shāh 'Ālam II – Silver

The Gazetteer for Bhir (Beed) district, Maharashtra State furnishes the information about Bhir and Dharur. In mid-18th century, Sultanji Nimbalkar, a Maratha soldier deserted Shahu and joined forces of the Nizam, Asaf Jah I. He was assigned the district of Bhir and the Sarkars of Dharur and Pathri as part of his Jagir. His descendants, namely son Hanmant Rao and grandson Dhanpat Rao, continued to hold the titles to this Jagir. In 1773, Nizam Ali Khan confiscated the Jagir from Dhanpat Rao as he was not pleased with his conduct, particularly in the war with the Peshwa. The date on this rupee suggests it was issued in 1767/68, when Dharur was still a part of the Nimbalkar Jagir. It is likely that a mint was run here for a very short time to settle dues with the Nizam. This coin is hitherto the only known example of Dharur mint in the name of Shah Alam II.

| Actual    | Weig | h <b>t (g)</b> 10.8 A | ctual Diam | eter ( | mm) Composition Silver |        |  |  |  |  |  |
|-----------|------|-----------------------|------------|--------|------------------------|--------|--|--|--|--|--|
| Catalogue |      |                       |            |        |                        |        |  |  |  |  |  |
| Cat No.   | KM   | Denomination          | AH         | RY     | Comments               | Rarity |  |  |  |  |  |
| HD 150    | -    | Rupee                 | 1181 or 2  | ХХ     |                        | RRR    |  |  |  |  |  |